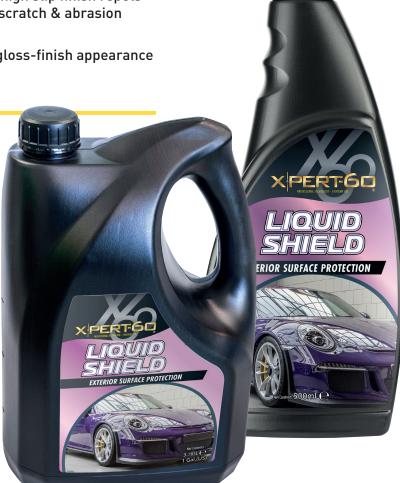

## **Product Data Sheet**

500ml/16.9fl.oz

Code: XP-90021

## Xpert-60 Liquid Shield

3.785 L/1 U.S Gal Code: XP-90023

## **Exterior Surface Protection**

- Multi-surface protective spray-sealant for:
   Paint Glass Plastic Trim Wheels
- Unique, advanced formula delivers a sprayable protective coating for fast sealing of most exterior surfaces.
- Coating cures within 10 minutes; high slip finish repels water & dirt build-up and boosts scratch & abrasion resistance.
- Ideal as a wax booster to extend gloss-finish appearance of polished paintwork.